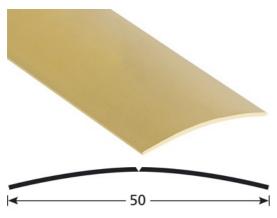

- **► COVERSTRIPS EXPANSION PROFILES**
- ► 50 MM COVERSTRIPS
- ▶ 50 MM DRILLED REF. 1228

# **DESCRIPTION**

Drilled solid brass profile

to make a transition between 2 floor coverings of the same level

To be screwed - central holes

20 holes, first one at 65 mm.

## **REFERENCE**

Ref: 1228