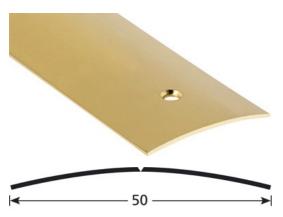

- **► COVERSTRIPS EXPANSION PROFILES**
- ► 50 MM COVERSTRIPS
- ▶ 50 MM DRILLED REF. 1238

# **DESCRIPTION**

Drilled solid brass profile to make a transition between 2 floor coverings of the same level To be screwed - central holes 20 holes, first one at 65 mm.

# **REFERENCE**

Ref: 1238