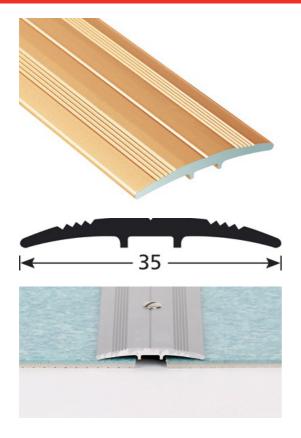

#### DESCRIPTION

Drilled aluminium profile

to make a transition between 2 floor coverings of the same level To be screwed - central holes

18 holes, first and last one at 83 mm

Holes are drilled, countersunk and deburred

#### USE

For overlapping a floor covering or a parquet or concrete floor. Indoor use