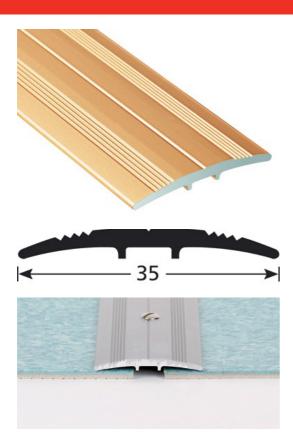

## **DESCRIPTION**

Drilled aluminium profile

to make a transition between 2 floor coverings of the same level to be glued on a clean surface (no dust, no grease)

#### **USE**

For overlapping a floor covering or a parquet or concrete floor. Indoor use

## **FITTING MODE**

Quick to install. Cut the profile to the desired length. Make sure that the support is clear and clean from any grease and dust. Remove the silicone-coated paper. Position the profile and press down to