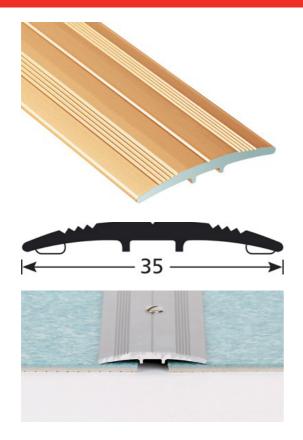

# DESCRIPTION

Self-adhesive aluminium profile to make a transition between 2 floor coverings of the same level to be glued on a clean surface (no dust, no grease)

## **FITTING MODE**

Quick to install. Cut the profile to the desired length. Make sure that the support is clear and clean from any grease and dust. Remove the silicone-coated paper. Position the profile and press down to secure.