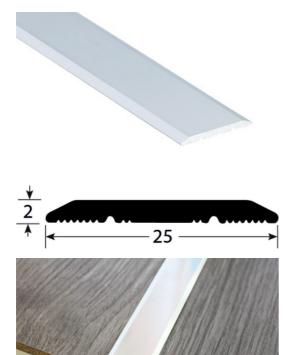

#### DESCRIPTION

Drilled aluminium profile

to make a transition between 2 floor coverings of the same level 14 holes, first and last one at 83 mm Holes are drilled, countersunk and deburred

Supplied with screws and plugs

#### USE

For overlapping a floor covering or a parquet or concrete floor. Indoor use