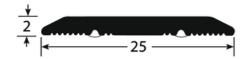

## **DESCRIPTION**

Self-adhesive aluminium profile to make a transition between 2 floor coverings of the same level.

Width: 25 MM Length: 3M

## **REFERENCE**

Ref: 2590