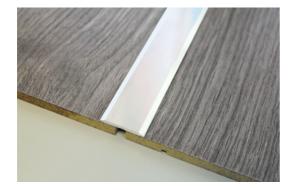

## **DESCRIPTION**

Self-adhesive aluminium profile to make a transition between 2 floor coverings of the same level.

Width: 25 MM Length: 3M

#### USE

For overlapping a floor covering or a parquet or concrete floor.