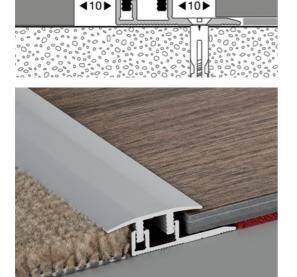

#### **FITTING MODE**

Position the profile base, leaving an expansion gap. Locate the holes and drill into the concrete. Place the ROMUS plugs 94154, screw the base with ROMUS screws 94137. Clip the cover on the base to ensure a good connection.