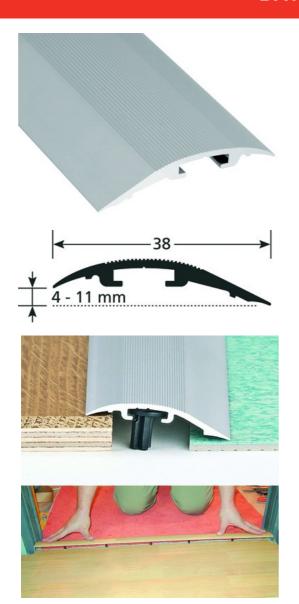

### **DESCRIPTION**

Aluminium profile with invisible fixing to make a transition between 2 floor coverings of different levels Profile with invisible fixing by winged plugs. plan 5 plugs 94156 per meter

# **FITTING MODE**

Profile with invisible fixing by winged plugs.