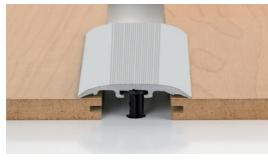

### **DESCRIPTION**

Aluminium profile with invisible fixing to make a transition between 2 floor coverings of different levels Profile with invisible fixing by winged plugs. plan 5 plugs 94156 per meter

## **FITTING MODE**

Profile with invisible fixing by winged plugs.

The information contained in this document is provided for information purposes. Romus cannot be held liable for this information. The user or specifier will check the compatibility of the product technical data with the actual situation. Romus reserves the right to modify all or part of this document without prior notice.