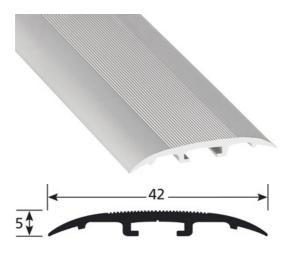

- **► COVERSTRIPS EXPANSION PROFILES**
- ► INVISIFIX® PROFILES
- ► INVISIFIX® 42 MM REF. 301077

### **DESCRIPTION**

Aluminium profile with invisible fixing to make a transition between 2 floor coverings of different levels Profile with invisible fixing by winged plugs. plan 5 plugs 94156 per meter

### **REFERENCE**

Ref: 301077