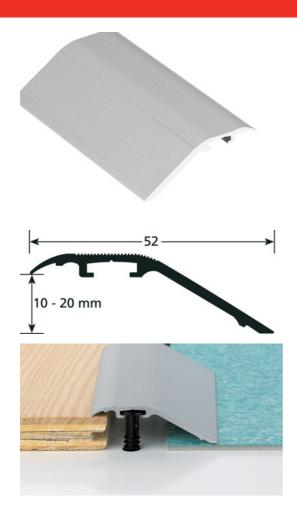

## **DESCRIPTION**

Aluminium profile with invisible fixing to make a transition between 2 floor coverings of different levels Profile with invisible fixing by winged plugs. plan 5 plugs 94156 per meter

# **FITTING MODE**

Profile with invisible fixing by winged plugs.