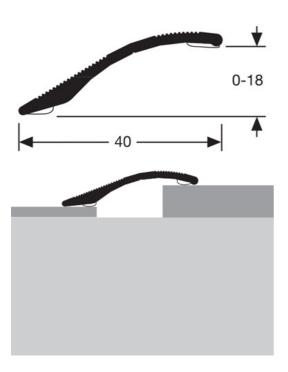

## **DESCRIPTION**

Self-adhesive aluminium profile

to make a transition between 2 floor coverings of different levels to be glued on a clean surface (no dust, no grease)

### USE

For overlapping a floor covering or a parquet or concrete floor. Indoor use