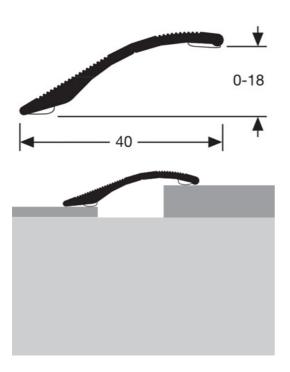

## **DESCRIPTION**

Self-adhesive aluminium profile

to make a transition between 2 floor coverings of different levels to be glued on a clean surface (no dust, no grease)

### USE

For overlapping a floor covering or a parquet or concrete floor. Indoor use