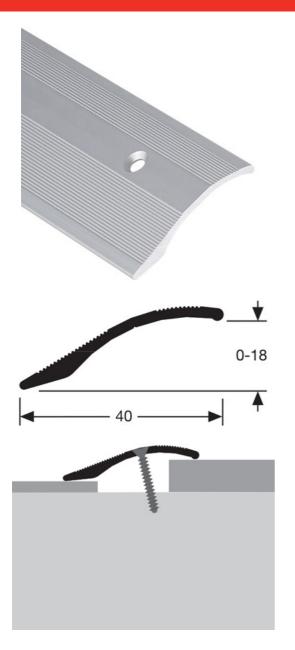

# DESCRIPTION

Drilled aluminium profile

to make a transition between 2 floor coverings of different levels 14 holes, first and last one at 83 mm Supplied with screws and plugs

Holes are drilled, countersunk and deburred

## FITTING MODE

Cut the profile to the desired length. Locate the holes and drill into the concrete. Place the ROMUS plugs 194143. Position the profile and fasten with the screws of the same colour supplied with the profile.