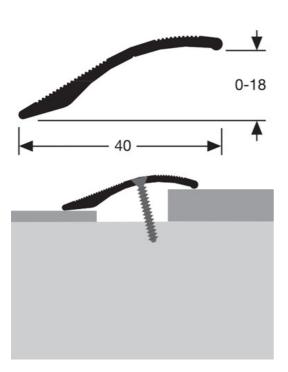

# **DESCRIPTION**

Drilled aluminium profile

to make a transition between 2 floor coverings of different levels 5 holes, first one at 65 mm.

Supplied with screws and plugs

# **FITTING MODE**

Cut the profile to the desired length. Locate the holes and drill into the concrete. Place the ROMUS plugs 194143. Position the profile and fasten with the screws of the same colour supplied with the profile.