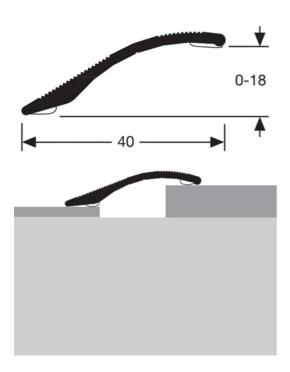

## **DESCRIPTION**

Self-adhesive aluminium profile

to make a transition between 2 floor coverings of different levels to be glued on a clean surface (no dust, no grease)

### USE

For overlapping a floor covering or a parquet or concrete floor. Indoor use