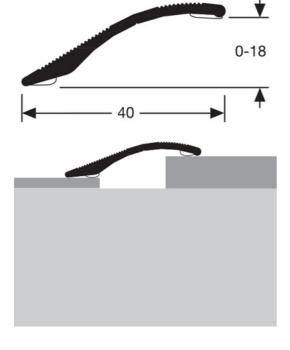

### **DESCRIPTION**

Self-adhesive aluminium profile

to make a transition between 2 floor coverings of different levels to be glued on a clean surface (no dust, no grease)

### **USE**

For overlapping a floor covering or a parquet or concrete floor. Indoor use