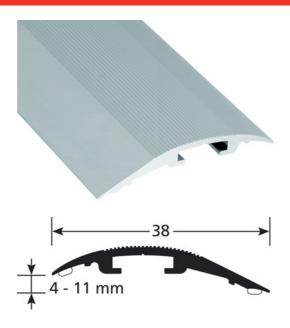

### **DESCRIPTION**

Self-adhesive aluminium profile

to make a transition between 2 floor coverings of different levels Profile with invisible fixing by winged plugs.

to be glued on a clean surface (no dust, no grease)

### **REFERENCE**

Ref: 2110