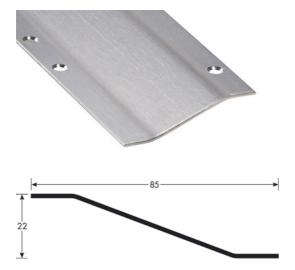

# DESCRIPTION

Drilled stainless steel profile

to make a transition between 2 floor coverings of different levels To be screwed - side holes.

14 holes, first and last one at 83 mm

#### USE

For overlapping a floor covering or a parquet or concrete floor. Indoor use

### MATERIAL

Brushed stainless steel. Brushed-satiny aspect. REACH compliant