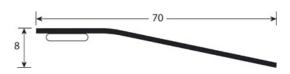

- **COVERSTRIPS EXPANSION PROFILES**
- ► REDUCER PROFILES
- ► REDUCER PROFILES REF. 1927

# **DATA SHEET**





#### > MAINTENANCE

For daily cleaning, use standard detergents. In case you want to use a sodium, ammoniac or acid based cleaner, carry first out a preliminary test.

### **DESCRIPTION**

Self-adhesive stainless steel profile to make a transition between 2 floor coverings of different levels to be glued on a clean surface (no dust, no grease)

#### USE

For overlapping a floor covering or a parquet or concrete floor. Indoor use

#### **REFERENCE**

Ref: 1927

#### **MATERIAL**

Brushed stainless steel. Brushed-satiny aspect. REACH compliant

## **FITTING MODE**

Quick to install. Cut the profile to the desired length. Make sure that the support is clear and clean from any grease and dust. Remove the silicone-coated paper. Position the profile and press down to secure.

The information c