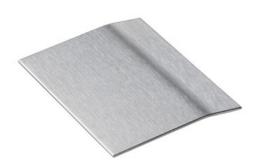

### **DESCRIPTION**

Self-adhesive stainless steel profile to make a transition between 2 floor coverings of different levels to be glued on a clean surface (no dust, no grease)

#### **MATERIAL**

Brushed stainless steel. Brushed-satiny aspect. REACH compliant