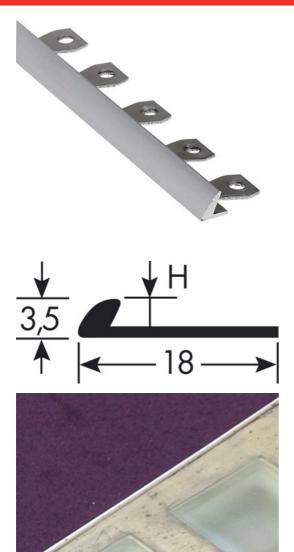

## DESCRIPTION

Aluminium profile to make a transition between 2 floor coverings of the same level For edging and finishing a floor covering to be sealed To be screwed - central holes

#### USE

For edging and finishing a floor covering Indoor use

### FITTING MODE

Sealed or screwed: if screwed, locate the holes and drill the subfloor. Place the ROMUS plugs 94154. Position the profile and fasten with screws 94137.