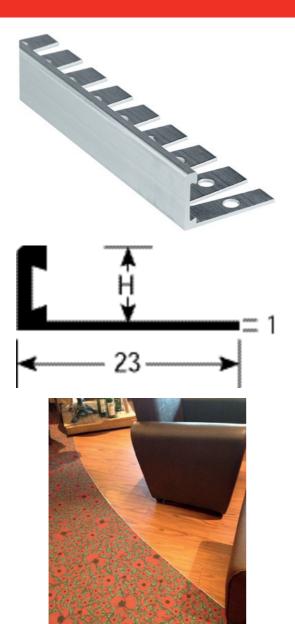

# **DESCRIPTION**

Aluminium profile

to make a transition between 2 floor coverings of different levels For edging and finishing a floor covering

To be screwed - central holes

to be sealed

#### **USE**

For edging and finishing a floor covering Indoor use