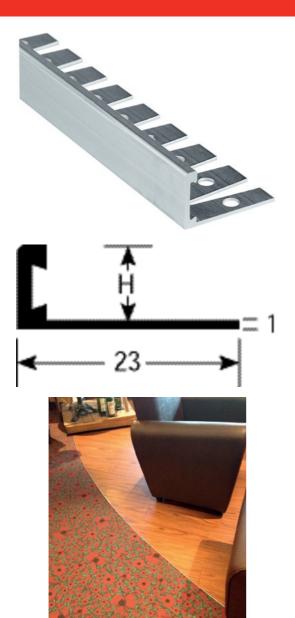

# **DESCRIPTION**

Aluminium profile

to make a transition between 2 floor coverings of different levels For edging and finishing a floor covering

To be screwed - central holes

to be sealed

#### **USE**

For edging and finishing a floor covering Indoor use

#### **REFERENCE**

Ref: 13520