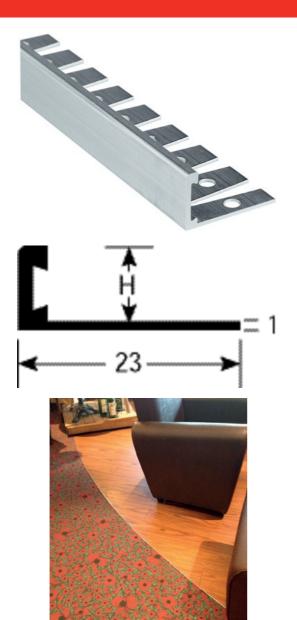

# **DESCRIPTION**

Aluminium profile

to make a transition between 2 floor coverings of different levels For edging and finishing a floor covering

To be screwed - central holes

to be sealed

#### **USE**

For edging and finishing a floor covering Indoor use

#### **REFERENCE**

Ref: 13519