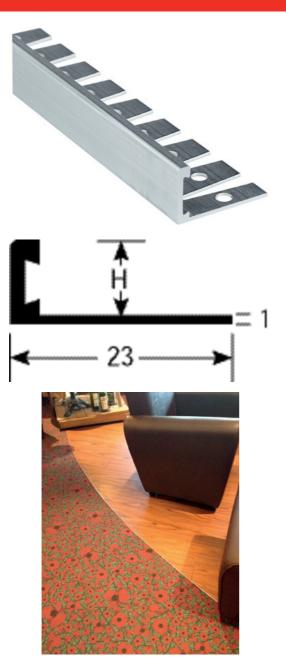

# DESCRIPTION

Aluminium profile

to make a transition between 2 floor coverings of different levels For edging and finishing a floor covering to be sealed

To be screwed - central holes

#### USE

For edging and finishing a floor covering Indoor use

# REFERENCE

Ref : 13522