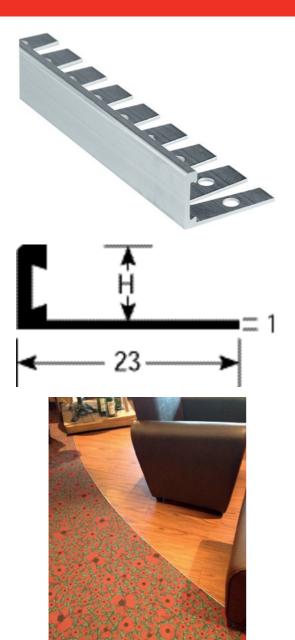

- **COVERSTRIPS EXPANSION PROFILES**
- **▶** EDGES
- **▶ BENDABLE STRAIGHT REF. 13524**

# **DESCRIPTION**

Aluminium profile

to make a transition between 2 floor coverings of different levels For edging and finishing a floor covering

to be sealed

To be screwed - central holes

#### **USE**

For edging and finishing a floor covering Indoor use

#### **REFERENCE**

Ref: 13524