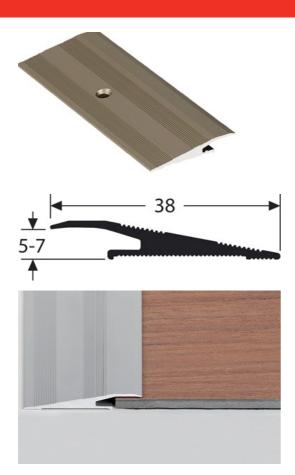

- **► COVERSTRIPS EXPANSION PROFILES**
- ► REDUCERS ALU
- ► 5-7 MM REDUCER REF. 2691

# **DESCRIPTION**

Drilled aluminium profile

to make a transition between 2 floor coverings of the same level

Drilled - countersunk: to be screwed

20 holes, first one at 65 mm.

Holes are drilled, countersunk and deburred

# **MATERIAL**

Aluminium profile: 6060-T5, N755-2 standard top-of-the-range alloy, thermically treated for higher hardness. Colour: xxxx REACH compliant