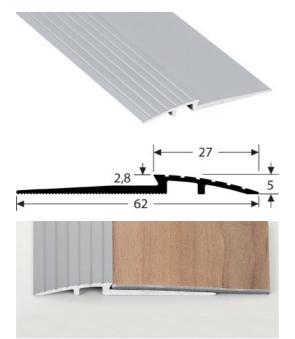

## DESCRIPTION

Drilled aluminium profile For edging and finishing a floor covering Drilled - countersunk: to be screwed 14 holes, first and last one at 83 mm Holes are drilled, countersunk and deburred

#### USE

For edging and finishing a floor covering Indoor use