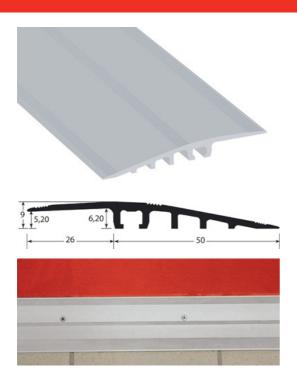

## **DESCRIPTION**

Drilled aluminium profile

to make a transition between 2 floor coverings of different levels

Drilled - countersunk: to be screwed

14 holes, first and last one at 83 mm

Holes are drilled, countersunk and deburred

#### **REFERENCE**

Ref: 2630