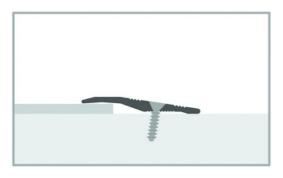

### **FITTING MODE**

Cut the profile to the desired length. Locate the holes and drill in the subfloor. Place the ROMUS plugs 94154. Position the profile and fasten with screws VVVV.