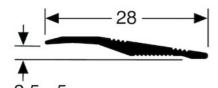

### **DESCRIPTION**

Drilled aluminium profile

to make a transition between 2 floor coverings of different levels

Drilled - countersunk: to be screwed

20 holes, first one at 65 mm.

Holes are drilled, countersunk and deburred