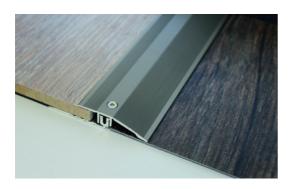

## **DESCRIPTION**

Drilled aluminium profile

to make a transition between 2 floor coverings of different levels

Drilled - countersunk: to be screwed

14 holes, first and last one at 83 mm

Holes are drilled, countersunk and deburred

#### **USE**

For overlapping a floor covering or a parquet or concrete floor. Indoor use