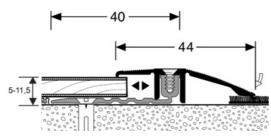

## **DESCRIPTION**

Drilled aluminium profile

to make a transition between 2 floor coverings of different levels

Drilled - countersunk: to be screwed

14 holes, first and last one at 83 mm

Holes are drilled, countersunk and deburred

## **FITTING MODE**

Position the profile base, leaving an expansion gap. Locate the holes and drill into the concrete. Place the plugs, screw the base. Screw the cover onto the base to ensure a good connection.