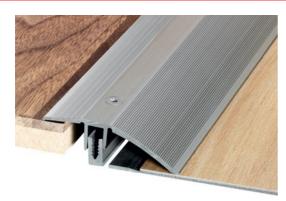

## DESCRIPTION

Drilled aluminium profile to make a transition between 2 floor coverings of the same level Drilled - countersunk: to be screwed 5 holes, first one at 65 mm. Holes are drilled, countersunk and deburred Supplied with screws and plugs

### **FITTING MODE**

Position the profile base, leaving an expansion gap. Locate the holes and drill into the concrete. Place the plugs, screw the base. Screw the cover onto the base to ensure a good connection.