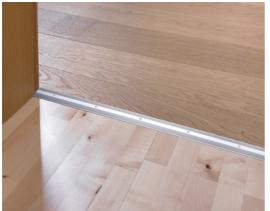

## USE

For overlapping a floor covering or a parquet or concrete floor. Indoor use