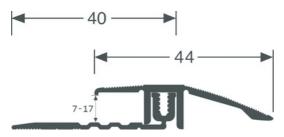

## DESCRIPTION

Drilled aluminium profile to make a transition between 2 floor coverings of the same level Drilled - countersunk: to be screwed 5 holes, first one at 65 mm. Holes are drilled, countersunk and deburred Supplied with screws and plugs