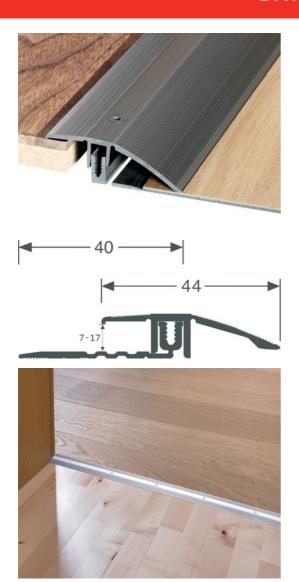

## **DESCRIPTION**

Drilled aluminium profile to make a transition between 2 floor coverings of different levels

Drilled - countersunk: to be screwed

14 holes, first and last one at 83 mm

Holes are drilled, countersunk and deburred

## **FITTING MODE**

Position the profile base, leaving an expansion gap. Locate the holes and drill into the concrete. Place the plugs, screw the base. Screw the cover onto the base to ensure a good connection.