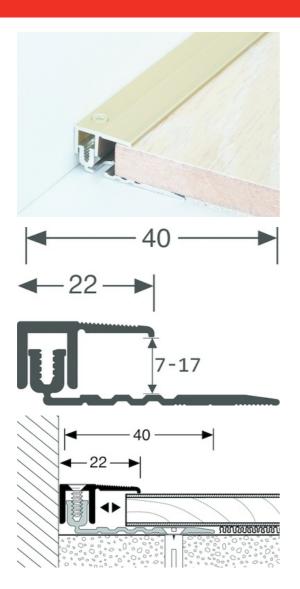

## **DESCRIPTION**

Drilled aluminium profile
For edging and finishing a floor covering
Drilled - countersunk: to be screwed
5 holes, first one at 65 mm.
Holes are drilled, countersunk and deburred
Supplied with screws and plugs

## **FITTING MODE**

Position the profile base, leaving an expansion gap. Locate the holes and drill into the concrete. Place the plugs, screw the base. Screw the cover onto the base to ensure a good connection.