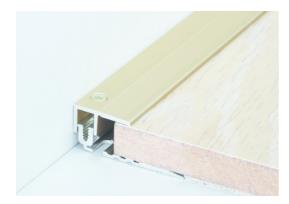

## DESCRIPTION

Drilled aluminium profile For edging and finishing a floor covering Drilled - countersunk: to be screwed 20 holes, first one at 65 mm. Holes are drilled, countersunk and deburred

#### USE

For edging and finishing a floor covering Indoor use