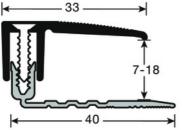

## DESCRIPTION

Drilled aluminium profile For edging and finishing a floor covering Drilled - countersunk: to be screwed 20 holes, first one at 65 mm. Holes are drilled, countersunk and deburred

## **FITTING MODE**

Position the profile base, leaving an expansion gap. Locate the holes and drill into the concrete. Place the plugs, screw the base. Screw the cover onto the base to ensure a good connection.