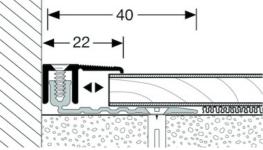

## **FITTING MODE**

Position the profile base, leaving an expansion gap. Locate the holes and drill into the concrete. Place the plugs, screw the base. Screw the cover onto the base to ensure a good connection.