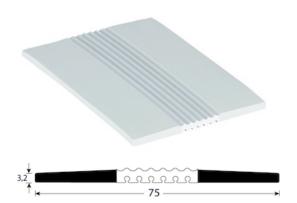

### **DESCRIPTION**

To cover floor joins no more than 10 mm wide.

The floor covering butts up against the edges of the profile and it is possible to hot or cold weld it.

Colour : Light grey Length : 15 M Width : 75 mm Height : 3,2 mm