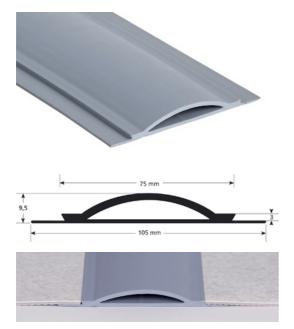

## DESCRIPTION

To make a transition between 2 floor coverings of the same level. Thickness : 9.5 mm Height : 3 mm Width : 75 mm Length : 3.30 M Type : To be glued

## MATERIAL

Grey elastomer. REACH compliant.