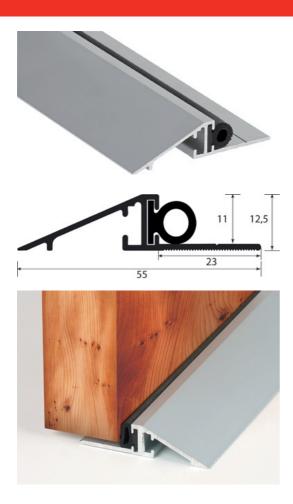

## **DESCRIPTION**

Drilled aluminium profile
For draught proofing and water proofing at main entrances
Drilled - countersunk: to be screwed
22 holes, first and last one at 83 mm
Holes are drilled, countersunk and deburred

#### **USE**

For edging and finishing a floor covering Indoor and outdoor use

#### **REFERENCE**

Ref: 16114

### **FITTING MODE**

Cut the profile to the desired length. Locate the holes and drill in the subfloor. Place the ROMUS plugs 94154. Position the profile and fasten with screws VVVV.

The information contained in this document is provided for information purposes. Romus cannot be held liable for this information. The user or specifier will check the compatibility of the product technical data with the actual situation. Romus reserves the right to modify all or part of this document without prior notice.