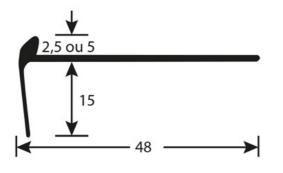

# **DATA SHEET**







#### > MAINTENANCE

For daily cleaning, use standard detergents. In case you want to use a sodium, ammoniac or acid based cleaner, carry first out a preliminary test.

# DESCRIPTION

Aluminium profile to make a transition between 2 floor coverings of the same level For edging and finishing a floor covering to be sealed To be screwed - central holes

#### USE

For edging and finishing a floor covering Indoor use

# REFERENCE

Ref : 1627

## MATERIAL

**REACH** compliant

## **FITTING MODE**

Sealed or screwed: if screwed, locate the holes and drill the subfloor. Place the ROMUS plugs 94154. Position the profile and fasten with screws 94137.

| The information contained in this document is provided for information purposes. Romus cannot be held liable for this information. The user or sp