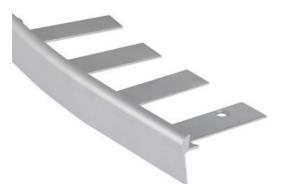

# DESCRIPTION

Aluminium profile to make a transition between 2 floor coverings of the same level For edging and finishing a floor covering to be sealed To be screwed - central holes

#### USE

For edging and finishing a floor covering Indoor use