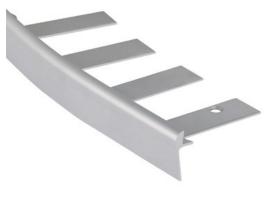

- **► COVERSTRIPS EXPANSION PROFILES**
- **▶ BENDABLE PROFILES**
- **BENDABLE NOSING REF. 1629**

## **DESCRIPTION**

Aluminium profile

For edging and finishing a floor covering

to make a transition between 2 floor coverings of the same level to be sealed

To be screwed - central holes

#### USE

For edging and finishing a floor covering Indoor use

#### **REFERENCE**

Ref: 1629