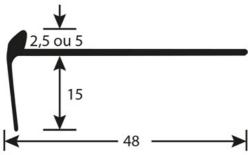

- **► COVERSTRIPS EXPANSION PROFILES**
- **▶ BENDABLE PROFILES**
- **BENDABLE NOSING REF. 1629**

## **DESCRIPTION**

Aluminium profile

For edging and finishing a floor covering

to make a transition between 2 floor coverings of the same level to be sealed

To be screwed - central holes

#### **REFERENCE**

Ref: 1629