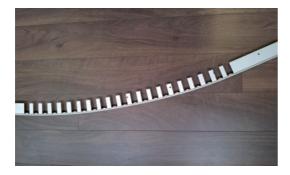

- **► COVERSTRIPS EXPANSION PROFILES**
- **▶ BENDABLE PROFILES**
- **BENDABLE NOSING REF. 1629**

## **DESCRIPTION**

Aluminium profile

For edging and finishing a floor covering

to make a transition between 2 floor coverings of the same level to be sealed

To be screwed - central holes