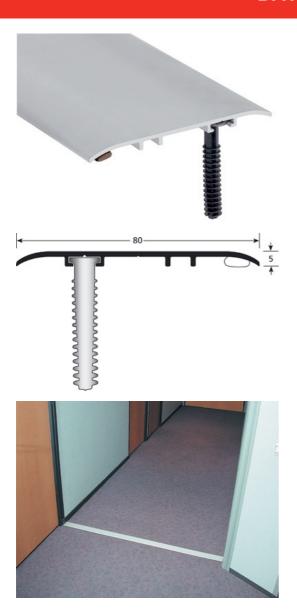

#### **DESCRIPTION**

Aluminium expansion profile with one self-adhesive side and the other side with invisible fixing.

To cover and close expansion joints in industrial buildings, hospitals, universities, shopping centres plan 5 plugs 94156 per meter

## **FITTING MODE**

Cut the profile to the desired length. Insert the corresponding number of plugs 94156 into the profile. Locate the holes and drill into the concrete. Place the plugs 94156. Remove the siliconecoated paper. Position the plugs in front of the holes and push the whole assembly hard into place.