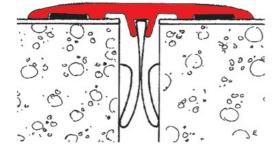

## **FITTING MODE**

Cut the profile to the desired length. Insert as many clips 6887 as needed (one clip every 50 cm). Remove the silicone-coated paper from the adhesive. Position the profile and push the whole assembly hard into place.