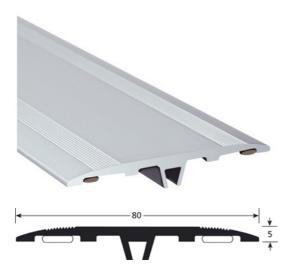

- **► COVERSTRIPS EXPANSION PROFILES**
- ► ALU FLOOR EXPANSION PROFILES
- FLUTED ALU WITH CLIPS REF. 2826

#### **REFERENCE**

Ref: 2826