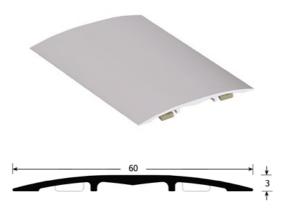

# DESCRIPTION

Self-adhesive aluminium profile To cover and close expansion joints in industrial buildings, hospitals, universities, shopping centres

#### **FITTING MODE**

Quick to install. Cut the profile to the desired length. Make sure that the support is clear and clean from any grease and dust. Remove the silicone-coated paper. Position the profile and press down to secure.