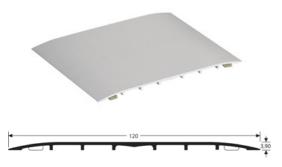

### DESCRIPTION

Self-adhesive aluminium profile To cover and close expansion joints in industrial buildings, hospitals, universities, shopping centres

### USE

To be installed on a floor covering or on a protected floor (resin, painted floor...). Indoor use