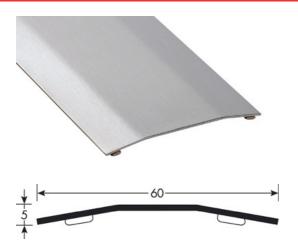

- **► COVERSTRIPS EXPANSION PROFILES**
- > ST. STEEL FLOOR EXPANSION PROFILES
- > STAINLESS STEEL REF. 2796

## **DESCRIPTION**

Brushed stainless steel profile

To cover and close expansion joints in industrial buildings, hospitals, universities, shopping centres

#### REFERENCE

Ref: 2796