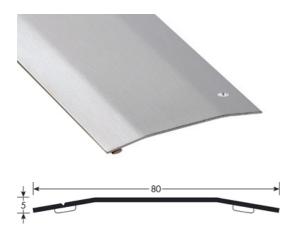

- **► COVERSTRIPS EXPANSION PROFILES**
- ST. STEEL FLOOR EXPANSION PROFILES
- > STAINLESS STEEL REF. 2797

#### **DESCRIPTION**

Brushed stainless steel profile

To cover and close expansion joints in industrial buildings, hospitals, universities, shopping centres

#### REFERENCE

Ref: 2797