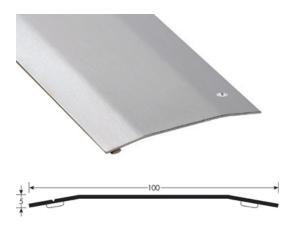

## **DESCRIPTION**

Brushed stainless steel expansion profile with one self-adhesive and one pre-drilled side.

To cover and close expansion joints in industrial buildings, hospitals, universities, shopping centres

14 holes, first and last one at 83 mm

Holes are drilled, countersunk and deburred