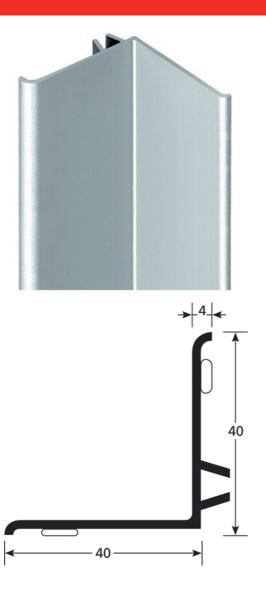

# **DESCRIPTION**

Aluminium cover strip, adhesive on one side, with clip. To cover and close expansion joints in industrial buildings, hospitals, universities, shopping centres.

VERITAK self-adhesive Clip system. plan 5 plugs 94156 per meter

#### **REFERENCE**

Ref: 2877