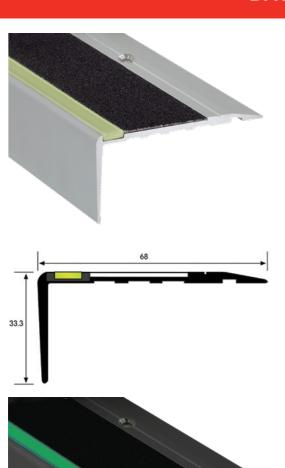

# **DESCRIPTION**

Aluminium stair-nosing with anti-slip carborundum insert

To secure stairs and reduce slip risk

To be screwed - central holes

18 holes, first and last one at 83 mm

Holes are drilled, countersunk and deburred

#### **REFERENCE**

Ref: 1395