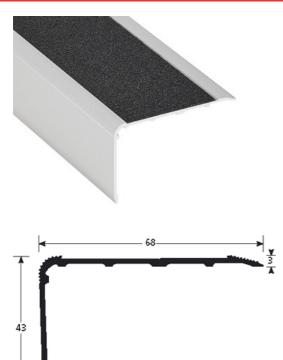

#### DESCRIPTION

Aluminium stair-nosing with anti-slip carborundum insert To secure stairs and reduce slip risk Drilled - countersunk: to be screwed 22 holes, first and last one at 83 mm Holes are drilled, countersunk and deburred For available inserts, see ROMUS catalogue

## MATERIAL

Aluminium profile: 6060-T5, N755-2 standard top-of-the-range alloy, thermically treated for higher hardness. Anodised 15 micron. Black anti-slip carborundum insert REACH compliant

STAIR-NOSINGS
 "CARBORUNDUM INSERT" RANGE
 BEVELLED EDGE - 50 MM REF. 13463